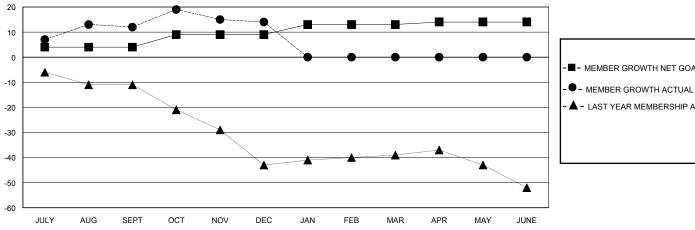

## GOALS AND ACTUAL MEMBERS CUMULATIVE

| - | MEMBER | GROWTH | NET | GOAL |
|---|--------|--------|-----|------|
|   |        |        |     |      |

- LAST YEAR MEMBERSHIP ACTUAL

Results as of: 12/31/2023